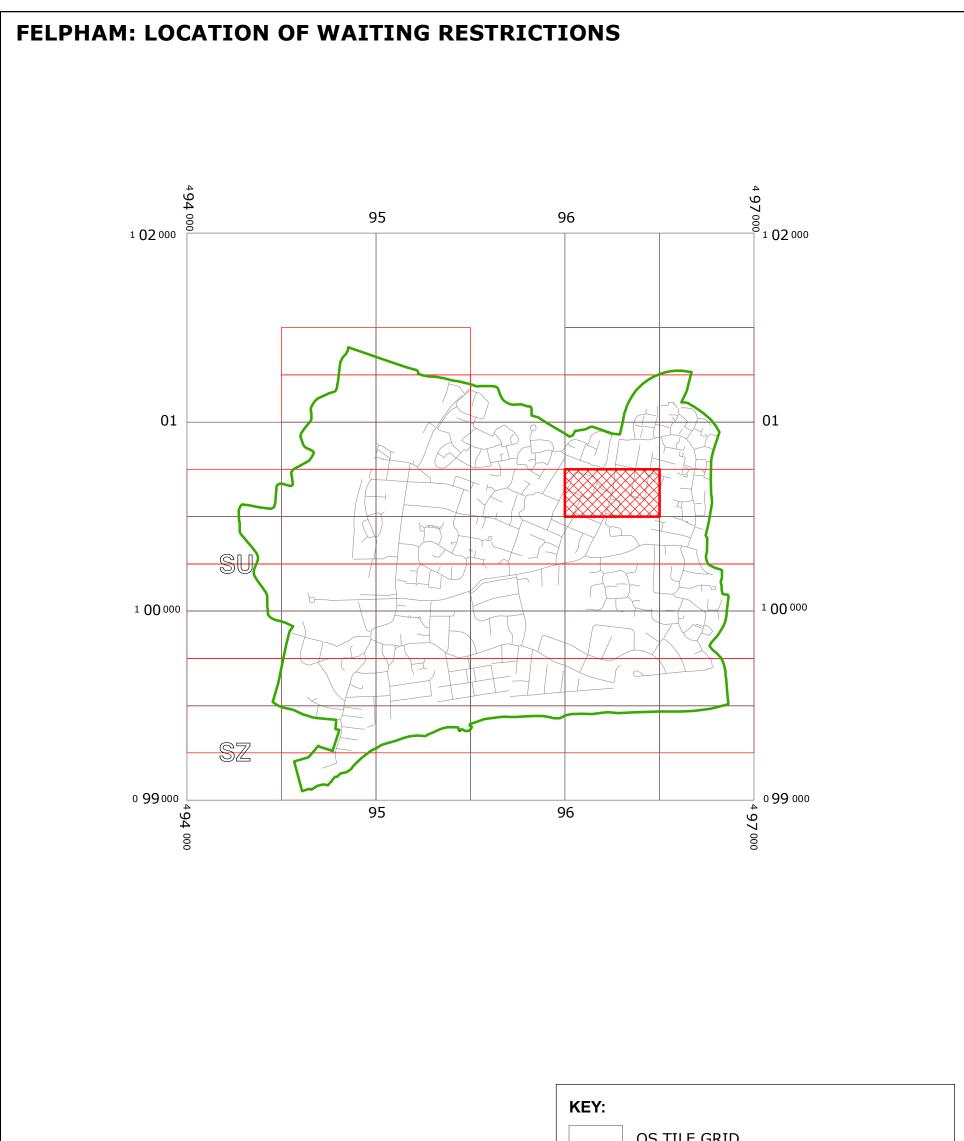

<u>WEST SUSSEX COUNTY COUNCIL</u> ((ARUN DISTRICT) (PARKING PLACES AND TRAFFIC REGULATION) (CONSOLIDATION) ORDER 2010) (FLANSHAM: FLANSHAM LANE AMENDMENT) ORDER 2014

|                                     |                                                                                                                                                                                                                                                                                              | OS TILE GRID                                                                                                                                                                                                   |                                           |
|-------------------------------------|----------------------------------------------------------------------------------------------------------------------------------------------------------------------------------------------------------------------------------------------------------------------------------------------|----------------------------------------------------------------------------------------------------------------------------------------------------------------------------------------------------------------|-------------------------------------------|
|                                     |                                                                                                                                                                                                                                                                                              | PARKING TILE GRID                                                                                                                                                                                              |                                           |
|                                     | LOCATION OF WAITING RESTRICTION                                                                                                                                                                                                                                                              |                                                                                                                                                                                                                | TRICTIONS                                 |
|                                     | PARISH BOUNDARY                                                                                                                                                                                                                                                                              |                                                                                                                                                                                                                |                                           |
|                                     |                                                                                                                                                                                                                                                                                              | ROAD NETWORK                                                                                                                                                                                                   |                                           |
| west<br>sussex<br>county<br>council | West Sussex County Council<br>Communities and Infrastructure<br>The Grange<br>Tower Street<br>Chichester<br>West Sussex<br>PO19 1RH                                                                                                                                                          | WEST SUSSEX COUNTY COUNCIL ((ARUN DISTRICT)<br>(PARKING PLACES AND TRAFFIC REGULATION)<br>(CONSOLIDATION) ORDER 2010)<br>(FLANSHAM: FLANSHAM LANE AMENDMENT)<br>ORDER 2014<br>LOCATION OF WAITING RESTRICTIONS | N<br>SCALE: 1:20,000<br>DATE - 10/03/2014 |
|                                     | Reproduced from or based upon 2010 Ordnance. Survey mapping with permission of the Controller of HMSO (c) Crown Copyright reserved.<br>Unauthorised reproduction infringes Crown copyright and may lead to prosecution or civil proceedings West Sussex County Council Licence No. 100023447 |                                                                                                                                                                                                                |                                           |