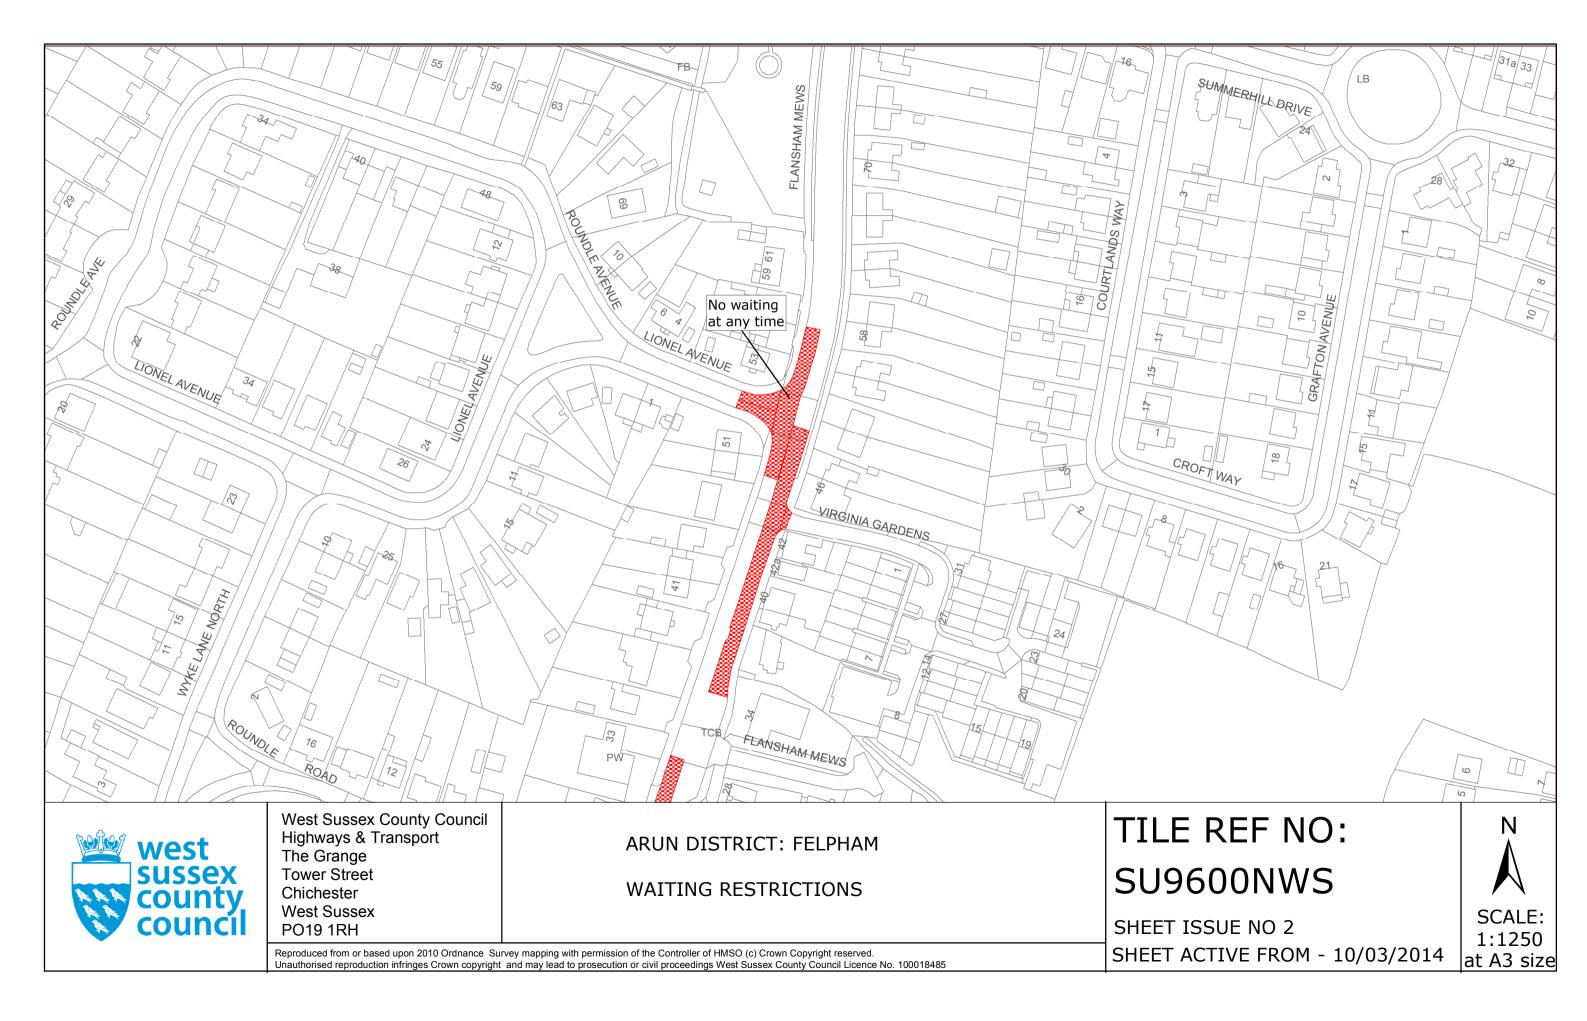

## FIRST SCHEDULE Plans to be Replaced

SU9600NWS (Issue Number 1)

## SECOND SCHEDULE Replacement Plans

SU9600NWS (Issue Number 2)

)

THE Common Seal of THE WEST SUSSEX COUNTY COUNCIL was hereto affixed the SIXTH day of 2014

Authorised Signatory JWA-9001-MM

04/08 DELEGATED